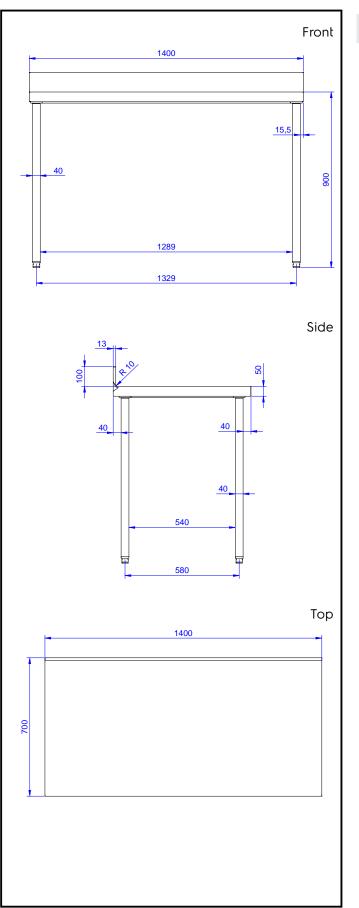

# Eco Preparation 1400 mm Work Table with Upstand - disassembled

## Key Information:

External dimensions, Width:132847 (WTD1417N)1400 mmExternal dimensions, Depth:700 mmExternal dimensions, Height:900 mmWorktop thickness:50 mmWorktop/Shelf radius:90°Net weight:47 kg